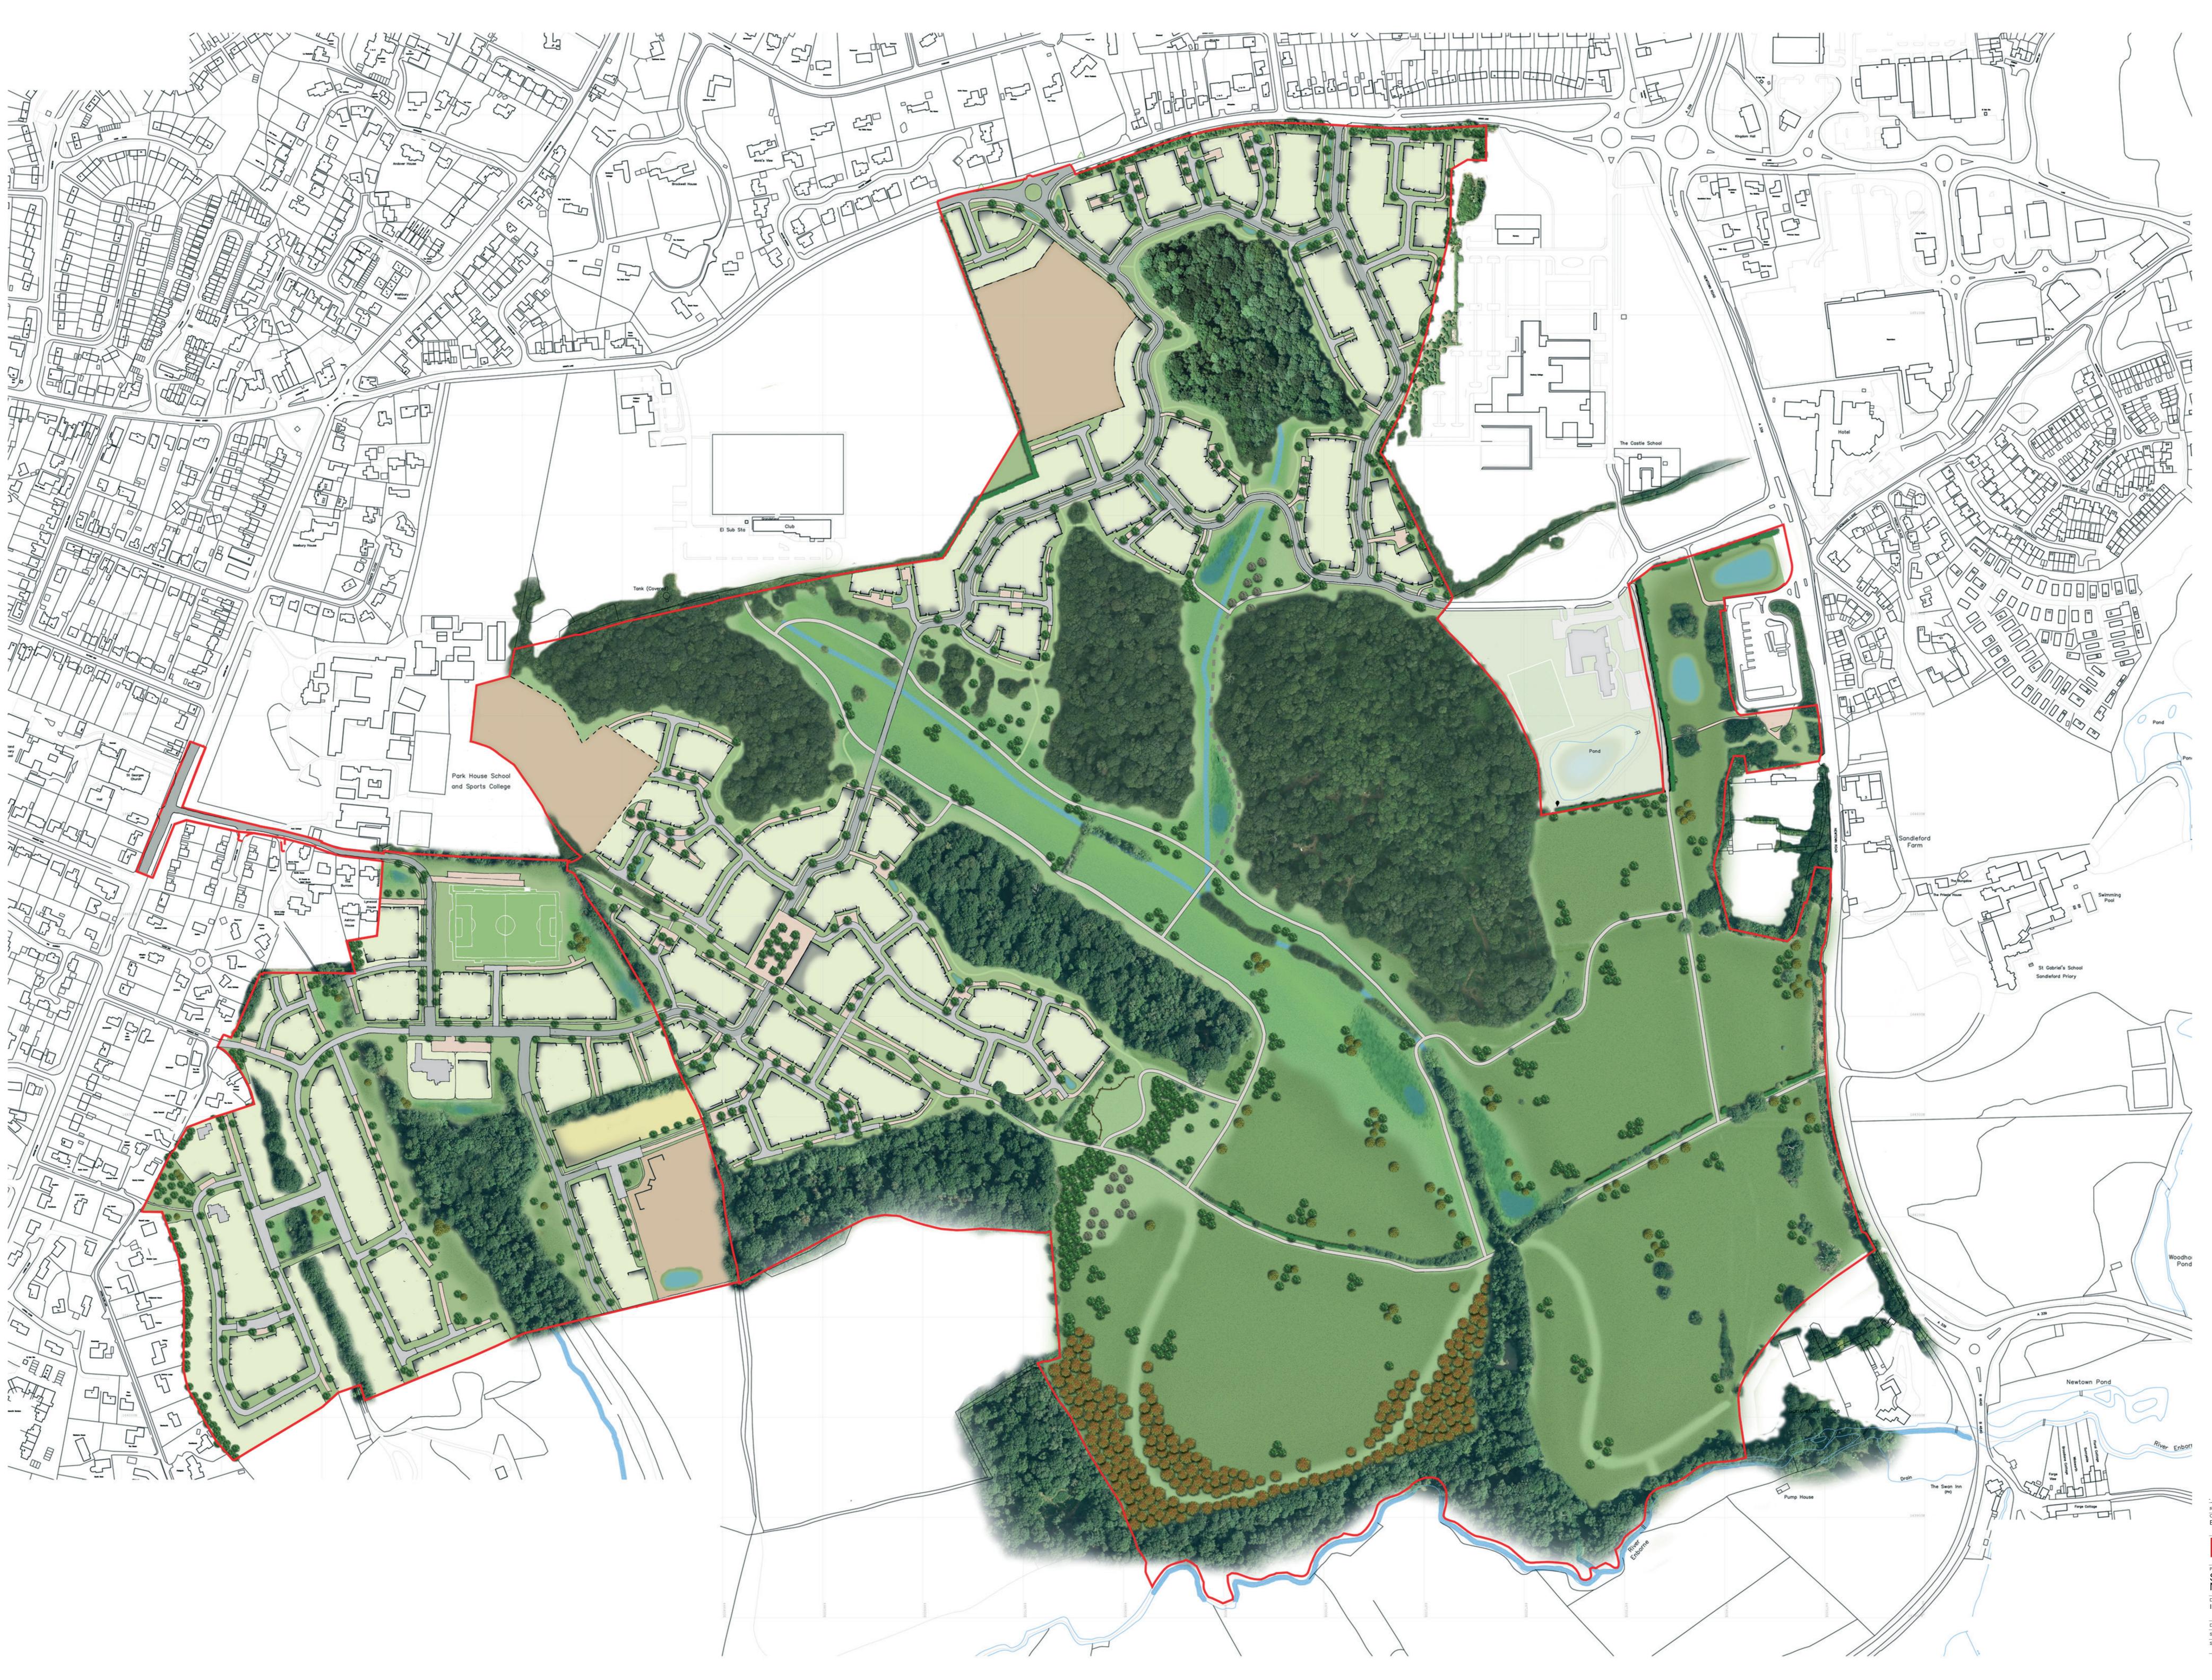

| 12/12/19 Combined masterplan  | CR   | AB    |
|-------------------------------|------|-------|
| Rev Date Description          | Draw | nChkd |
| Client                        |      |       |
| Bloor Homes                   |      |       |
|                               |      |       |
| Povor                         |      |       |
| Boyer                         |      |       |
|                               |      |       |
| Project                       |      |       |
| Sandleford Park               |      |       |
| Newbury                       |      |       |
| Drawing Title                 |      |       |
| Illustrative Layout           |      |       |
|                               |      |       |
| Drawing No. 171 Job Ref. 14.2 | 73   |       |
| Scale @A0 1.2000 Revision _   |      |       |