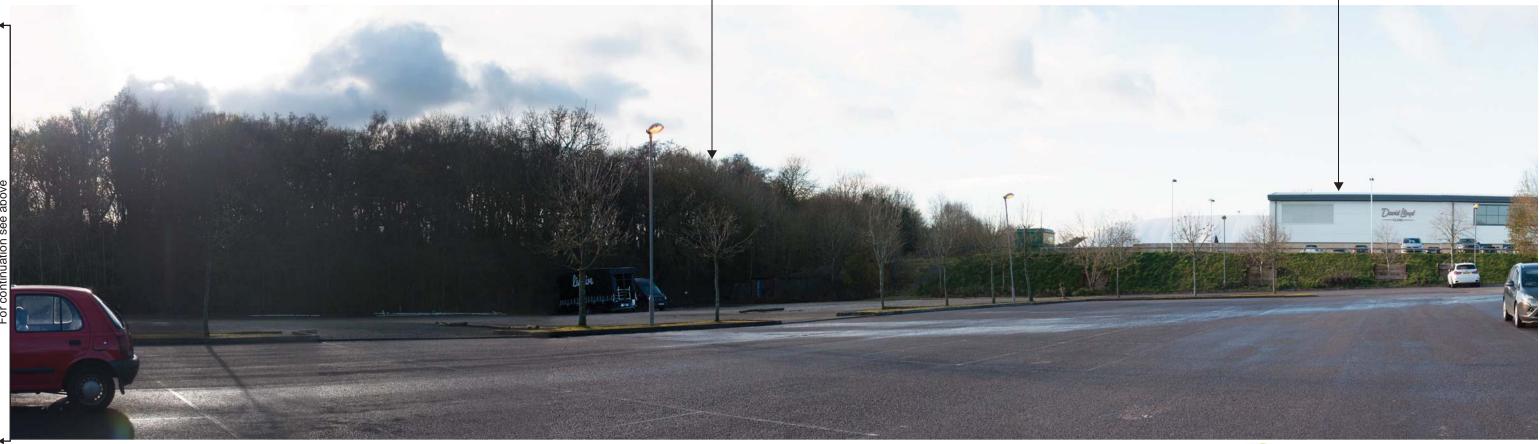

Viewpoint 3a: Taken from car park of Newbury Rugby Football Club, looking south towards western part of the site.

Landscape Character Compartment - 2d: Woodland Area - Barn Copse

Viewpoint 3a: Taken from car park of Newbury Rugby Football Club, looking south towards western part of the site continued.

David Lloyd Clubs

Title SANDELFORD PARK, NEWBURY Job no. 04627.00005 Sheet no. 03 Revision Date 19/12/17 Drawn IG Checked JJ Approved JJ

Landscape Character Compartment -2a: Woodland Area - Crook's Copse

Landscape Character Compartment -2c: Woodland Area - Slockett's Copse

Viewpoint 3b: Taken from road leading to Falkland Surgery and Newbury Rugby Football Club, looking south towards western part of the site. Newbury Rugby Football