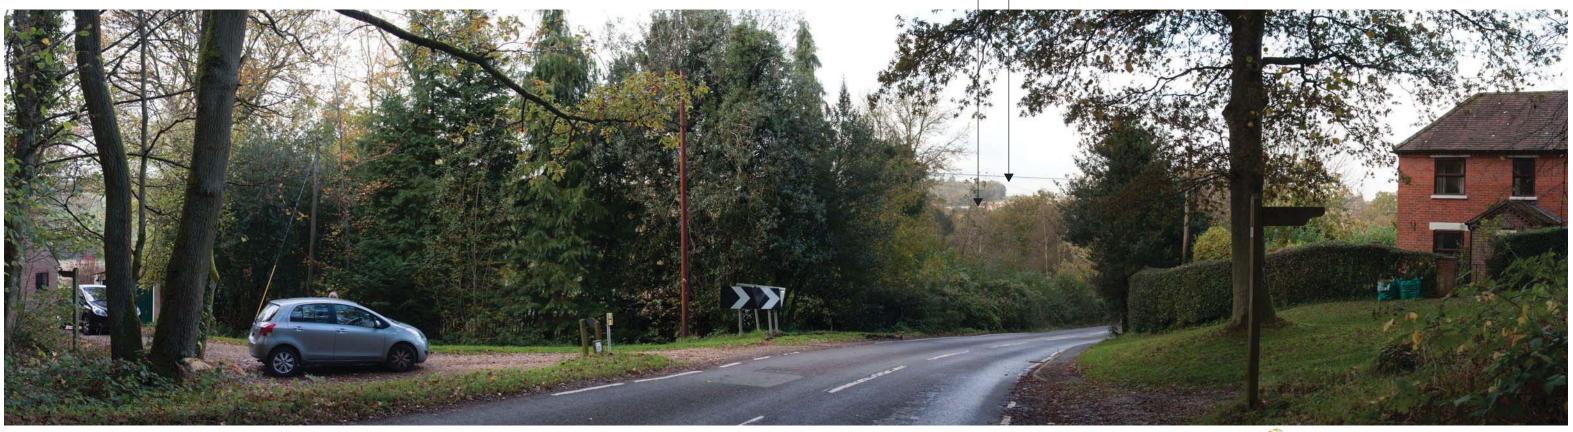

Viewpoint 2: Taken from Warren Road looking east towards public right of way entrance to west of site: night-time

4

Viewpoint 2: Taken from Warren Road looking east towards public right of way entrance to west of site: night-time (continued).