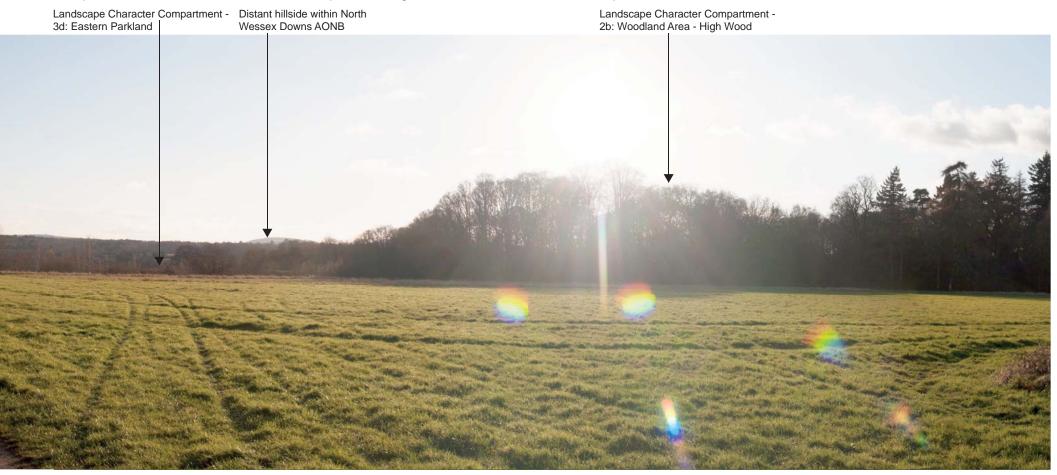

Landscape Character Compartment -Landscape Character Compartment -Landscape Character Compartment -2h: Woodland Area - Waterleaze Copse3d: Eastern Parkland2b: Woodland Area - High Wood

Viewpoint 8: Taken from Sandleford Priory, St Gabriel's School, looking west towards the south-east part of the site. Winter view from opposite school entrance.

Landscape Character Compartment - Landscape Character Compartment -3d: Eastern Parkland

2b: Woodland Area - High Wood

Viewpoint 10: Taken from junction of Well Street and public right of way at western edge of Newtown, looking north towards the southern part of the site.