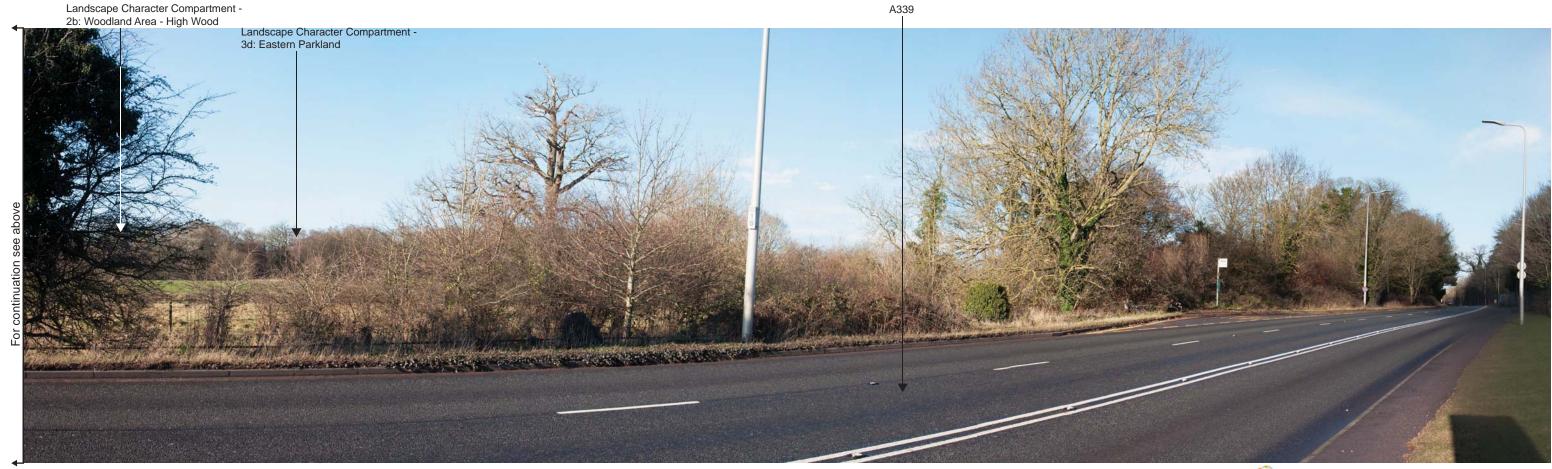

Title SANDELFORD PARK, NEWBURY Job no. 04627.00005 Sheet no. 10 Revision Date 19/12/17 Drawn IG Checked JJ Approved JJ

Viewpoint 11: Taken from public right of way on site, adjacent to A339, looking north-west across the site.

Title SANDELFORD PARK, NEWBURY Job no. 04627.00005 Sheet no. 11 Revision Date 19/12/17 Drawn IG Checked JJ Approved JJ

Viewpoint 12: Taken from pavement on the A339 (Newton Road) adjacent to St Gabriel's School entrance, looking west over the site.