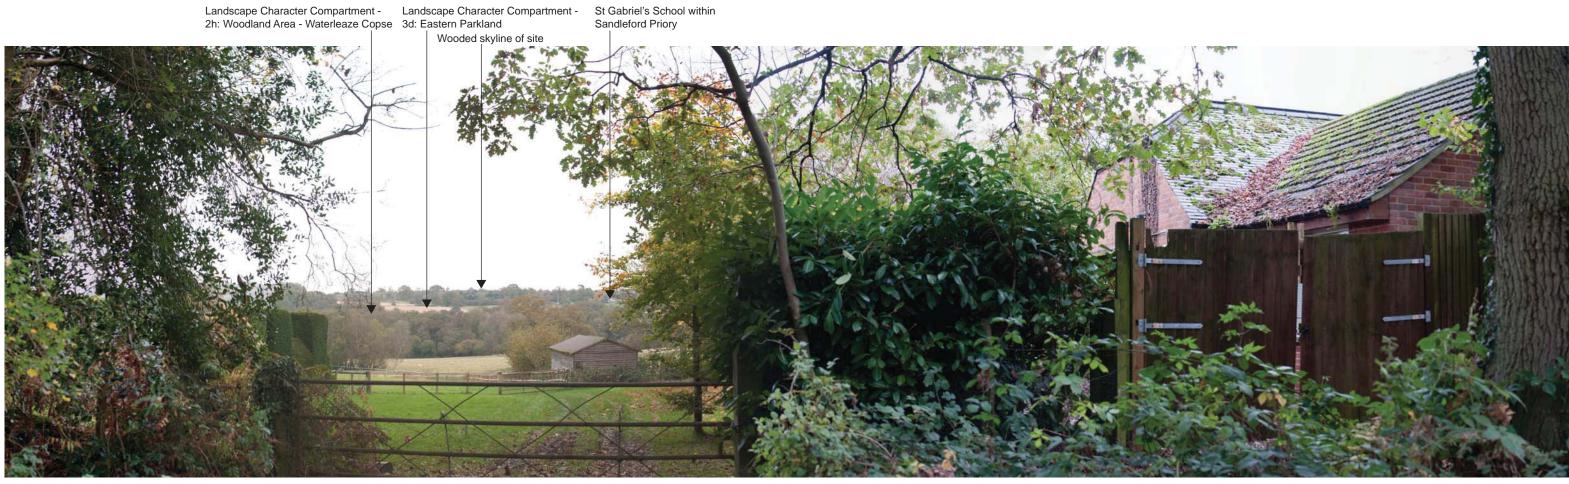

Landscape Character Compartment -Landscape Character Compartment -Landscape Character Compartment -2h: Woodland Area - Waterleaze Copse3d: Eastern Parkland2b: Woodland Area - High Wood

Viewpoint 8: Taken from Sandleford Priory, St Gabriel's School, looking west towards the south-east part of the site. Winter view from opposite school entrance.