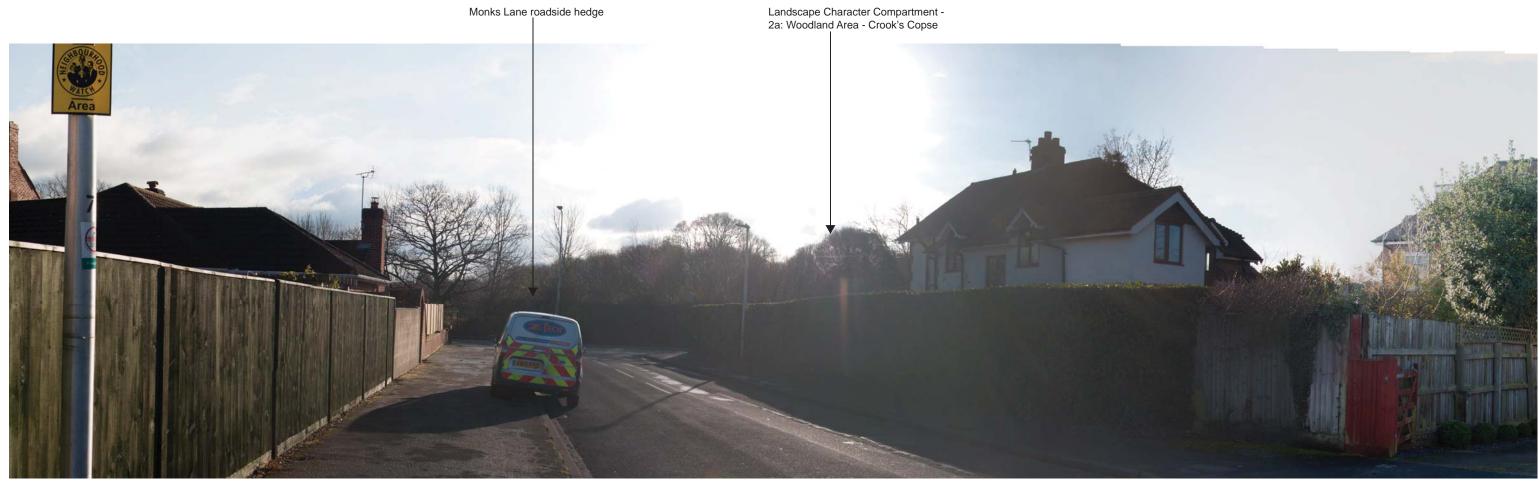

Viewpoint 5: Taken from Monks Lane, looking south towards the north-east corner of the site.

Note: Photograph not updated, view has not changed and new photo affected by sun glare

Title SANDELFORD PARK, NEWBURY Job no. 04627.00005 Sheet no. 06 Revision Date 19/12/17 Drawn IG Checked JJ Approved JJ