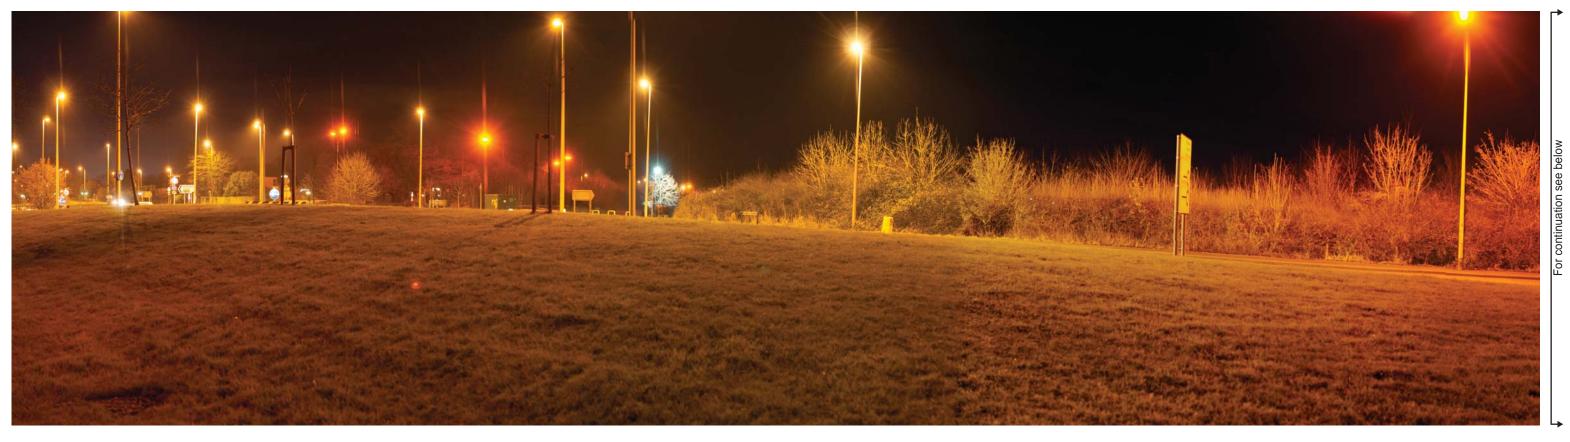

Viewpoint 2: Taken from Warren Road looking east towards public right of way entrance to west of site: night-time

4

Viewpoint 2: Taken from Warren Road looking east towards public right of way entrance to west of site: night-time (continued).