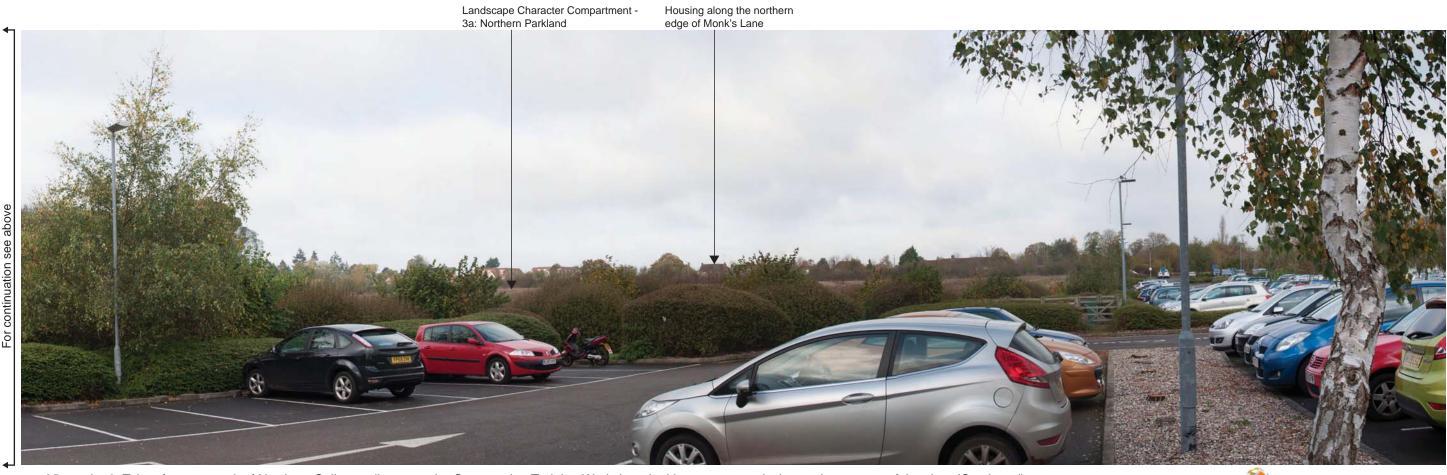

Title SANDELFORD PARK, NEWBURY Job no. 04627.00005 Sheet no. 07 Revision Date 19/12/17 Drawn IG Checked JJ Approved JJ

Landscape Character Compartment -2b: Woodland Area - High Wood

Viewpoint 7a: Taken from Health Walk north of pond, looking north-west towards the north-east part of the site.