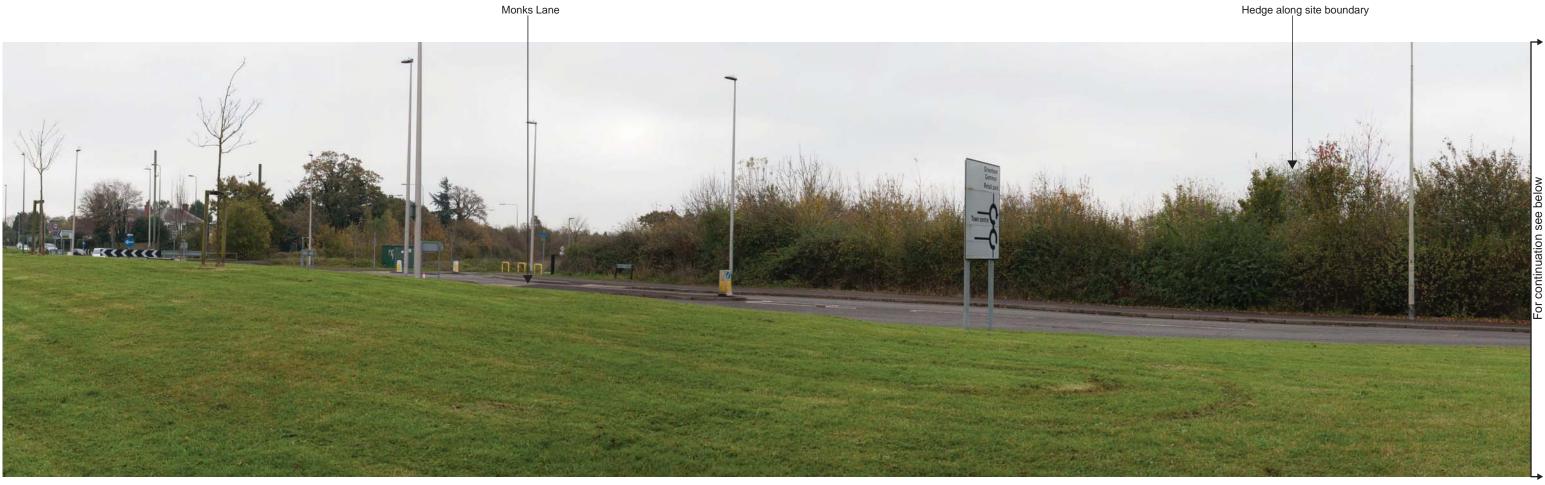

ndscape Character Compartment -2a: Woodland Area - Crook's Copse

Landscape Character Compartment -2c: Woodland Area - Slockett's Copse



Viewpoint 3b: Taken from road leading to Falkland Surgery and Newbury Rugby Football Club, looking south towards western part of the site. Newbury Rugby Football



Viewpoint 3b: Taken from road leading to Falkland Surgery and Newbury Rugby Football Club, looking south towards western part of the site continued.





Title SANDELFORD PARK, NEWBURY Job no. 04627.00005 Sheet no. 04 Revision Date 19/12/17 Drawn IG Checked JJ Approved JJ



Viewpoint 4: Taken from Rupert Road, looking south towards the northern edge of the site.





 SANDELFORD PARK, NEWBURY

 Job no. 04627.00005
 Sheet no. 05
 Revision

 Date
 19/12/17
 Drawn
 G
 Checked JJ
 Approved JJ



Viewpoint 5: Taken from Monks Lane, looking south towards the north-east corner of the site.



Note: Photograph not updated, view has not changed and new photo affected by sun glare





Title SANDELFORD PARK, NEWBURY Job no. 04627.00005 Sheet no. 06 Revision Date 19/12/17 Drawn IG Checked JJ Approved JJ



Viewpoint 6: Taken from car park of Newbury College adjacent to the Construction Training Workshop, looking west towards the north-east part of the site.



Viewpoint 6: Taken from car park of Newbury College adjacent to the Construction Training Workshop, looking west towards the north-east part of the site. (Continued)





Title SANDELFORD PARK, NEWBURY Job no. 04627.00005 Sheet no. 07 Revision Date 19/12/17 Drawn IG Checked JJ Approved JJ

Landscape Character Compartment -2b: Woo