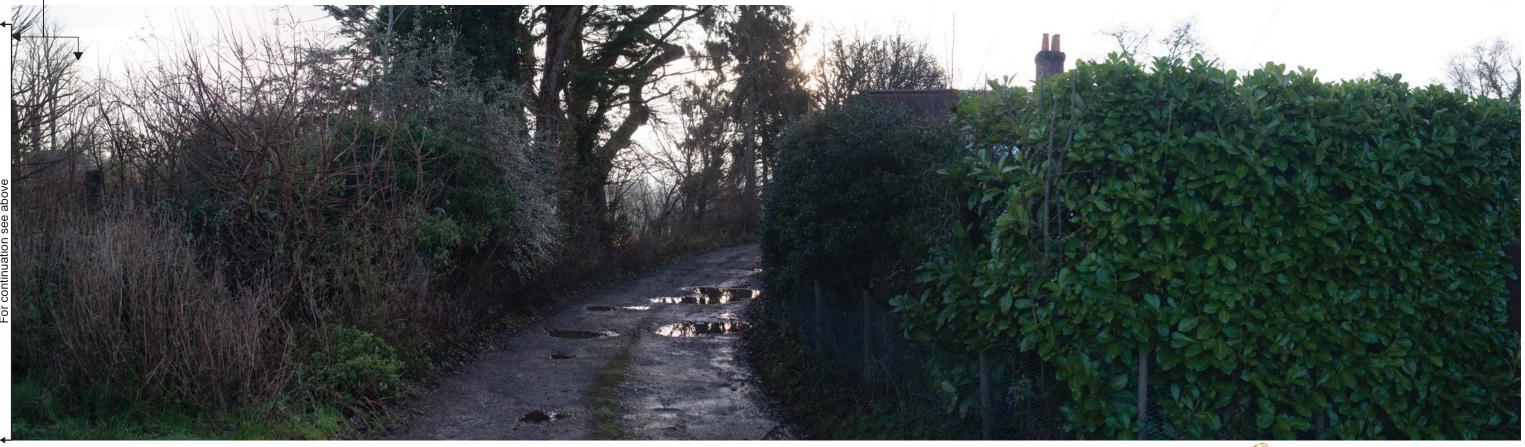

Landscape Character Compartment -3c: Warren Lodge Fields

Title SANDELFORD PARK, NEWBURY Job no. 04627.00005 Sheet no. 01 Revision Date 1912/17 Drawn IG CheckedJJ Approved JJ

Viewpoint 2: Taken from Warren Road looking east towards public right of way entrance to west of site.

Viewpoint 2: Taken from Warren Road looking east towards public right of way entrance to west of site continued.

Title SANDELFORD PARK, NEWBURY Job no. 04627.00005 Sheet no. 02 Revision Date 19/12/17 Drawn TB Checked JJ Approved JJ