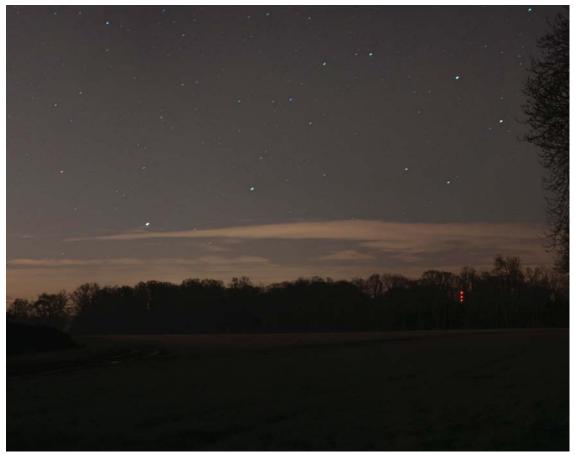

Viewpoint 2: Taken from Warren Road looking east towards public right of way entrance to west of site: night-time

4

Viewpoint 2: Taken from Warren Road looking east towards public right of way entrance to west of site: night-time (continued).