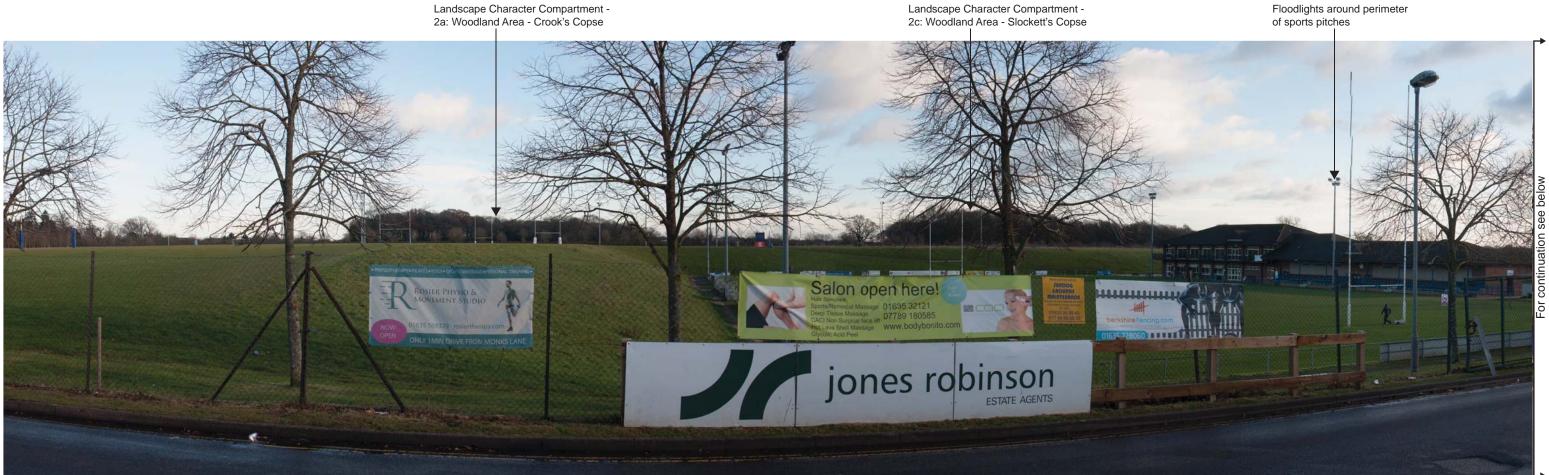

Viewpoint 3a: Taken from car park of Newbury Rugby Football Club, looking south towards western part of the site.

Landscape Character Compartment - 2d: Woodland Area - Barn Copse

Viewpoint 3a: Taken from car park of Newbury Rugby Football Club, looking south towards western part of the site continued.

David Lloyd Clubs

Title SANDELFORD PARK, NEWBURY Job no. 04627.00005 Sheet no. 03 Revision Date 19/12/17 Drawn IG Checked JJ Approved JJ

Landscape Character Compartment -2a: Woodland Area - Crook's Copse

Landscape Character Compartment -2c: Woodland Area - Slockett's Copse

Viewpoint 3b: Taken from road leading to Falkland Surgery and Newbury Rugby Football Club, looking south towards western part of the site. Newbury Rugby Football