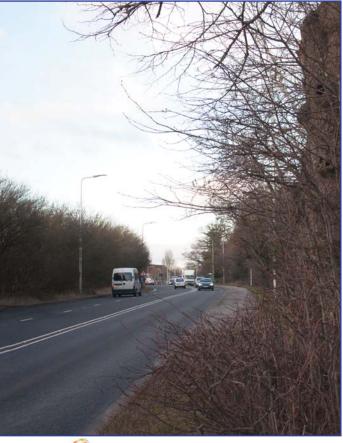

Title SANDELFORD PARK, NEWBURY Job no. 04627.00005 Sheet no. 11 Revision Date 19/12/17 Drawn IG Checked JJ Approved JJ

Viewpoint 12: Taken from pavement on the A339 (Newton Road) adjacent to St Gabriel's School entrance, looking west over the site.

Viewpoint 12: Taken from pavement on the A339 (Newton Road) adjacent to St Gabriel's School entrance, looking west over the site continued.

 SANDELFORD PARK, NEWBURY

 Job no. 04627.00005
 Sheet no. 12
 Revision