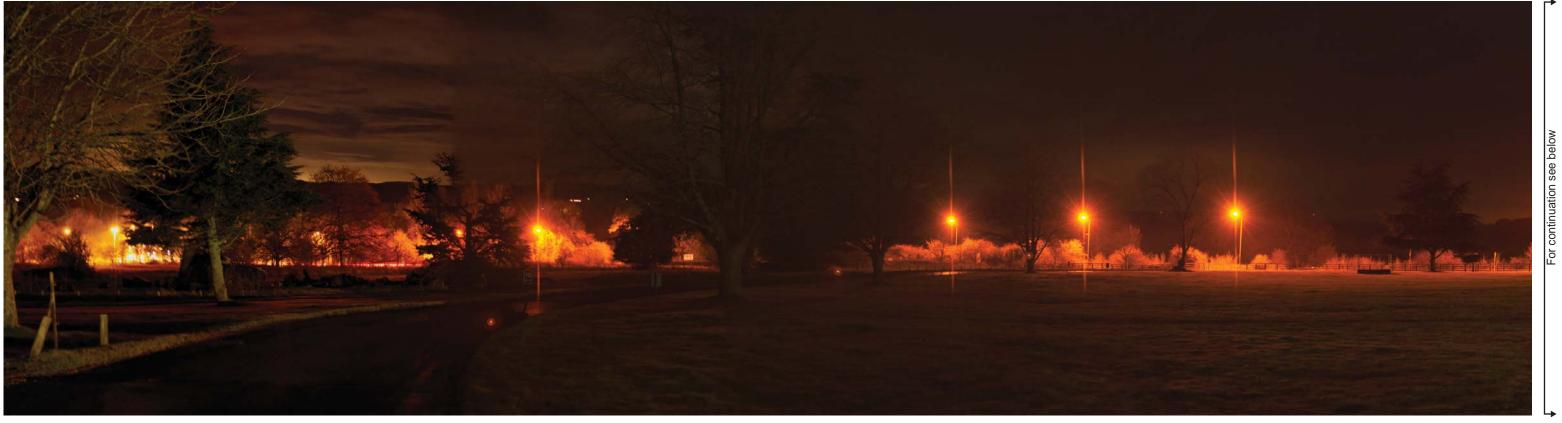

Viewpoint 2: Taken from Warren Road looking east towards public right of way entrance to west of site: night-time

4

Viewpoint 2: Taken from Warren Road looking east towards public right of way entrance to west of site: night-time (continued).