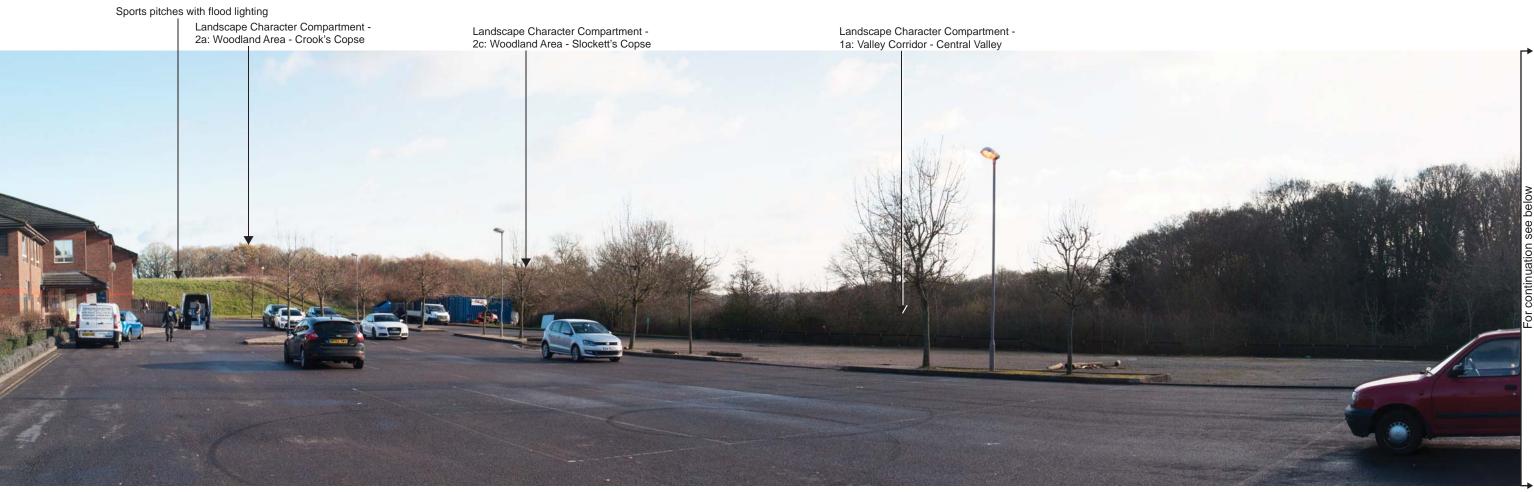

Viewpoint 3a: Taken from car park of Newbury Rugby Football Club, looking south towards western part of the site.

Landscape Character Compartment - 2d: Woodland Area - Barn Copse

Viewpoint 3a: Taken from car park of Newbury Rugby Football Club, looking south towards western part of the site continued.

David Lloyd Clubs

Title SANDELFORD PARK, NEWBURY Job no. 04627.00005 Sheet no. 03 Revision Date 19/12/17 Drawn IG Checked JJ Approved JJ

Landscape Character Compartment -2a: Woodland Area - Crook's Copse

Landscape Character Compartment -2c: Woodland Area - Slockett's Copse

Viewpoint 3b: Taken from road leading to Falkland Surgery and Newbury Rugby Football Club, looking south towards western part of the site. Newbury Rugby Football