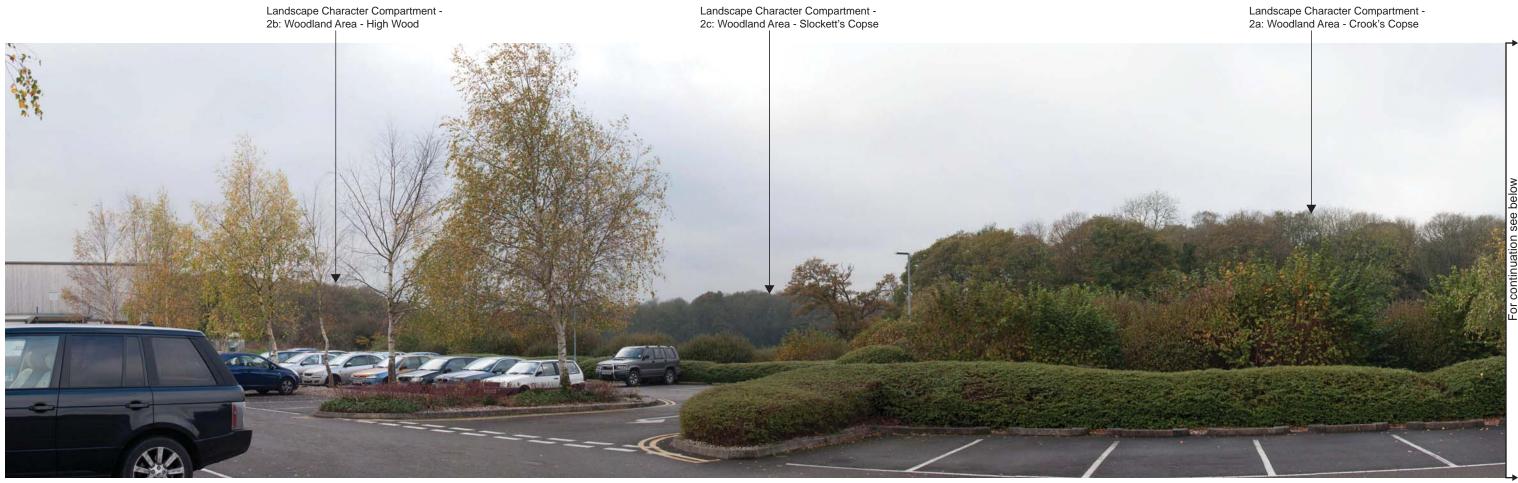

Viewpoint 6: Taken from car park of Newbury College adjacent to the Construction Training Workshop, looking west towards the north-east part of the site.

Viewpoint 6: Taken from car park of Newbury College adjacent to the Construction Training Workshop, looking west towards the north-east part of the site. (Continued)

Title SANDELFORD PARK, NEWBURY Job no. 04627.00005 Sheet no. 07 Revision Date 19/12/17 Drawn IG Checked JJ Approved JJ

Landscape Character Compartment -2b: Woodland Area - High Wood

Viewpoint 7a: Taken from Health Walk north of pond, looking north-west towards the north-east part of the site.