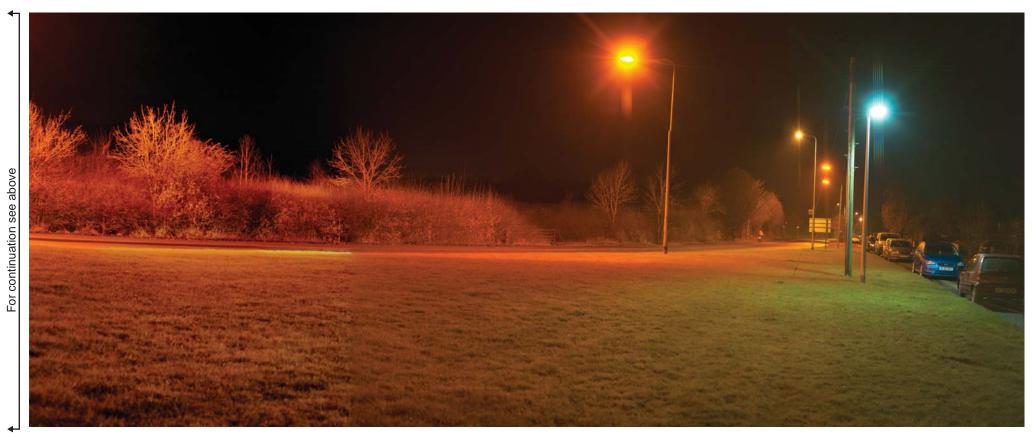

Viewpoint 2: Taken from Warren Road looking east towards public right of way entrance to west of site: night-time

4

Viewpoint 2: Taken from Warren Road looking east towards public right of way entrance to west of site: night-time (continued).