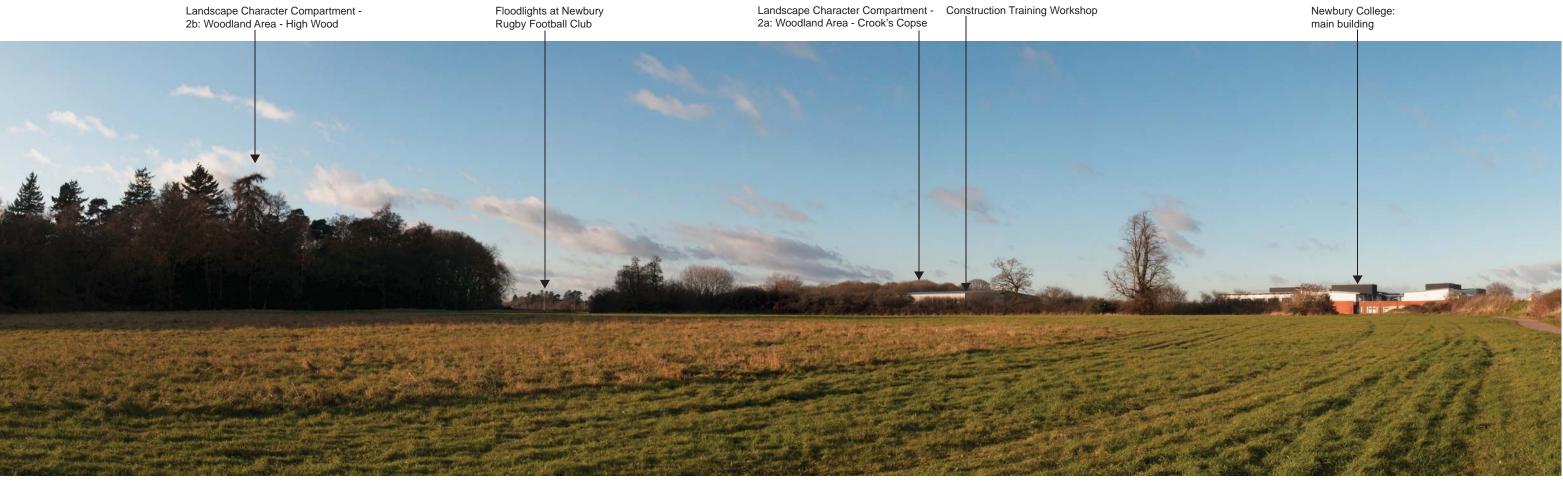

Viewpoint 6: Taken from car park of Newbury College adjacent to the Construction Training Workshop, looking west towards the north-east part of the site.

Viewpoint 6: Taken from car park of Newbury College adjacent to the Construction Training Workshop, looking west towards the north-east part of the site. (Continued)

Title SANDELFORD PARK, NEWBURY Job no. 04627.00005 Sheet no. 07 Revision Date 19/12/17 Drawn IG Checked JJ Approved JJ

Landscape Character Compartment -2b: Woodland Area - High Wood

Viewpoint 7a: Taken from Health Walk north of pond, looking north-west towards the north-east part of the site.