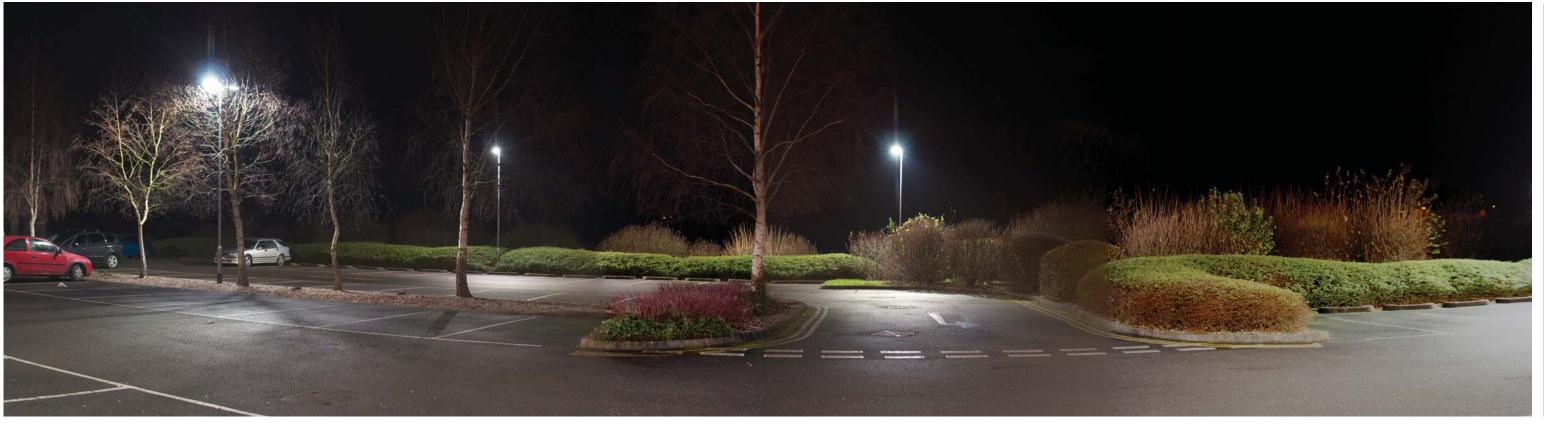

Photographs taken 15/12/14

TitleSANDELFORD PARK, NEWBURYJob no. 04627.00005Sheet no. 03RevisionDate16/12/14Drawn TBChecked JJApproved JJ

Viewpoint 6: Taken from car park of Newbury College adjacent to the Construction Training Workshop, looking west towards the north-east part of the site: night-time.