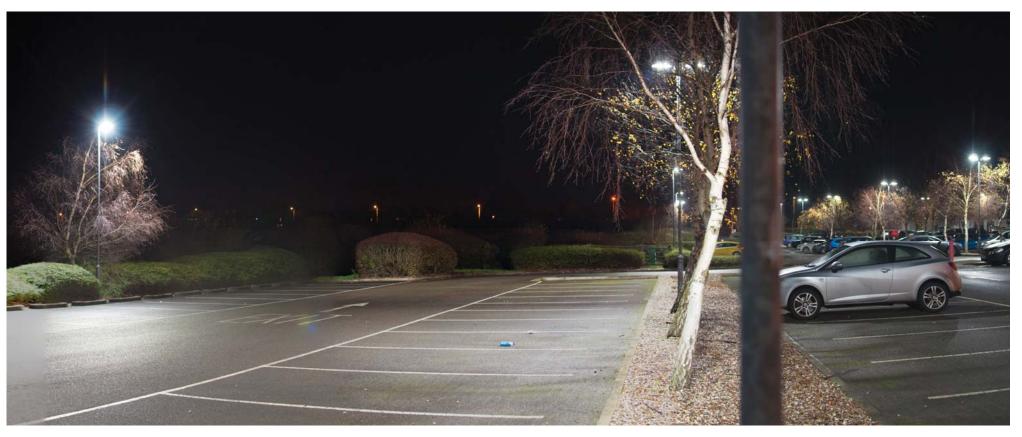

Photographs taken 15/12/14

TitleSANDELFORD PARK, NEWBURYJob no. 04627.00005Sheet no. 03RevisionDate16/12/14Drawn TBChecked JJApproved JJ

Viewpoint 6: Taken from car park of Newbury College adjacent to the Construction Training Workshop, looking west towards the north-east part of the site: night-time.

Viewpoint 6: Taken from car park of Newbury College adjacent to the Construction Training Workshop, looking west towards the north-east part of the site: night-time (continued).

Photographs taken 15/12/14