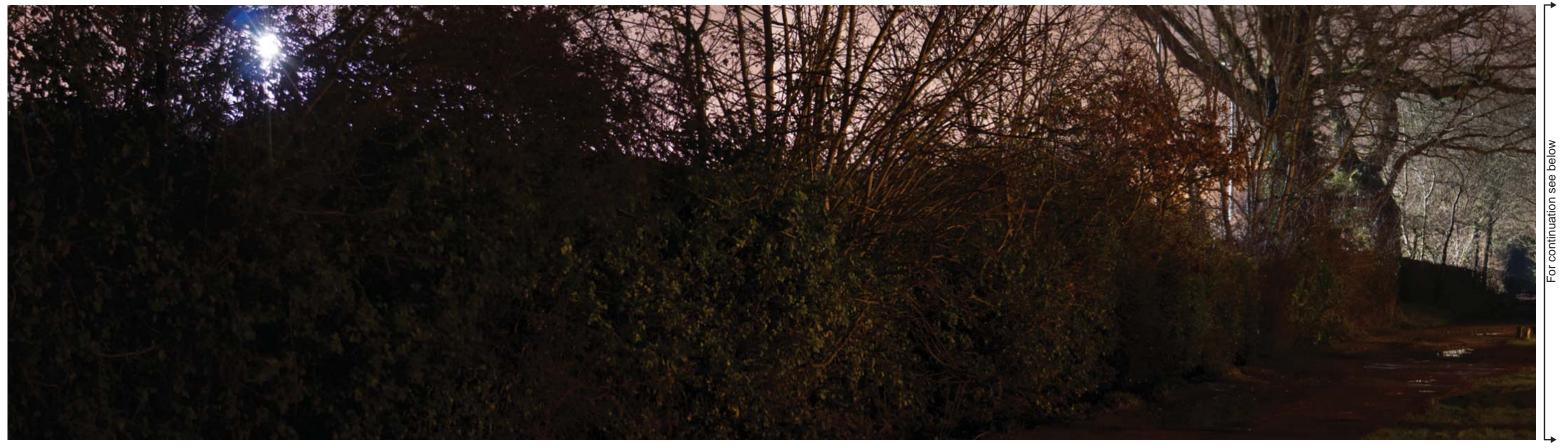

Viewpoint 2: Taken from Warren Road looking east towards public right of way entrance to west of site: night-time

4

Viewpoint 2: Taken from Warren Road looking east towards public right of way entrance to west of site: night-time (continued).