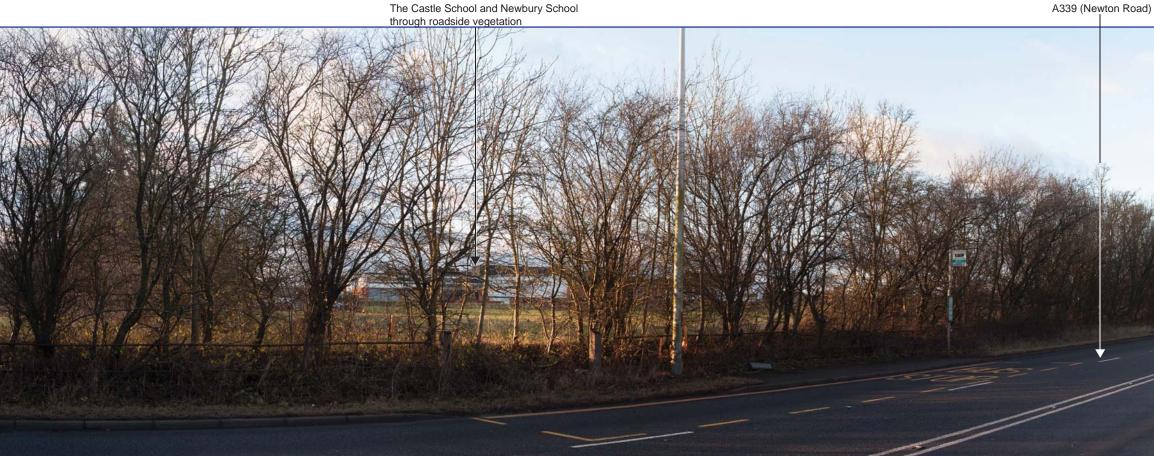

The Castle School and Newbury School

Viewpoint 13: Taken from pavement of A339 (Newton Road), opposite The Castle School, looking west at the proposed eastern site entrance continued.

Title SANDELFORD PARK, NEWBURY Job no. 04627.00005 Sheet no. 13 Revision Date 19/12/17 Drawn IG Checked JJ Approved JJ