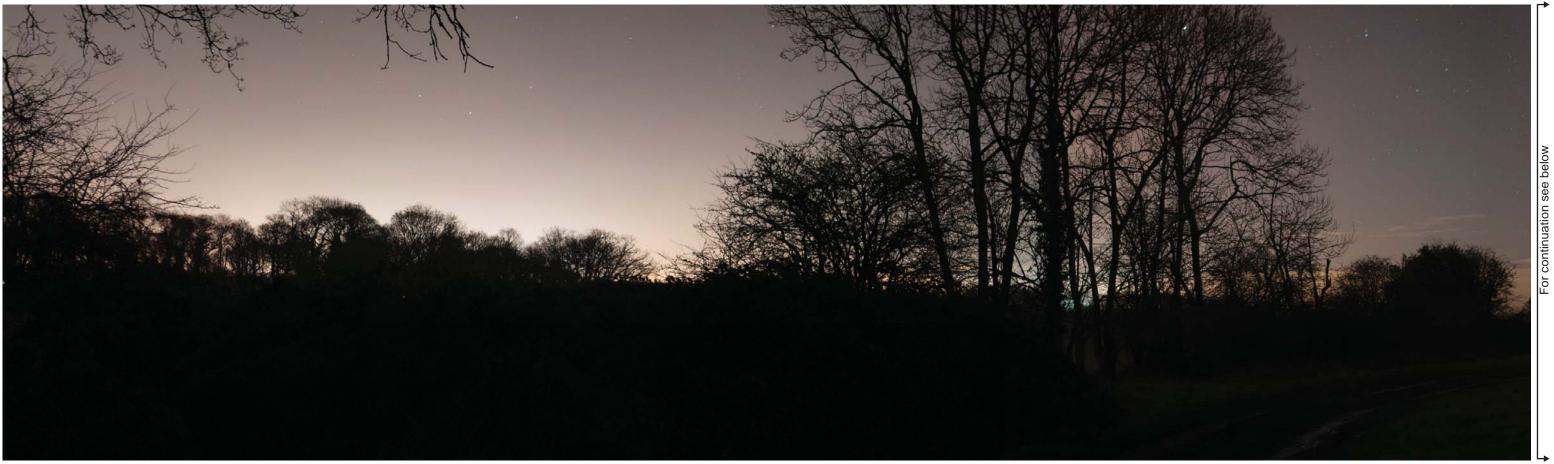

Viewpoint 2: Taken from Warren Road looking east towards public right of way entrance to west of site: night-time

4

Viewpoint 2: Taken from Warren Road looking east towards public right of way entrance to west of site: night-time (continued).