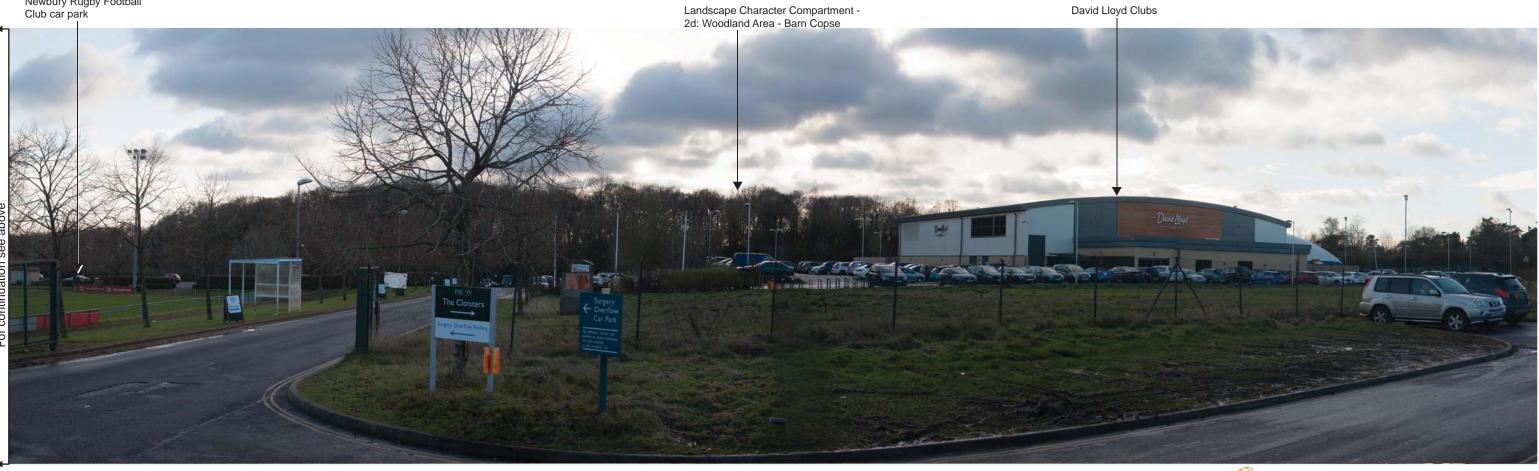

Viewpoint 3a: Taken from car park of Newbury Rugby Football Club, looking south towards western part of the site.

Landscape Character Compartment - 2d: Woodland Area - Barn Copse

Viewpoint 3a: Taken from car park of Newbury Rugby Football Club, looking south towards western part of the site continued.

David Lloyd Clubs

Title SANDELFORD PARK, NEWBURY Job no. 04627.00005 Sheet no. 03 Revision Date 19/12/17 Drawn IG Checked JJ Approved JJ

Landscape Character Compartment -2a: Woodland Area - Crook's Copse