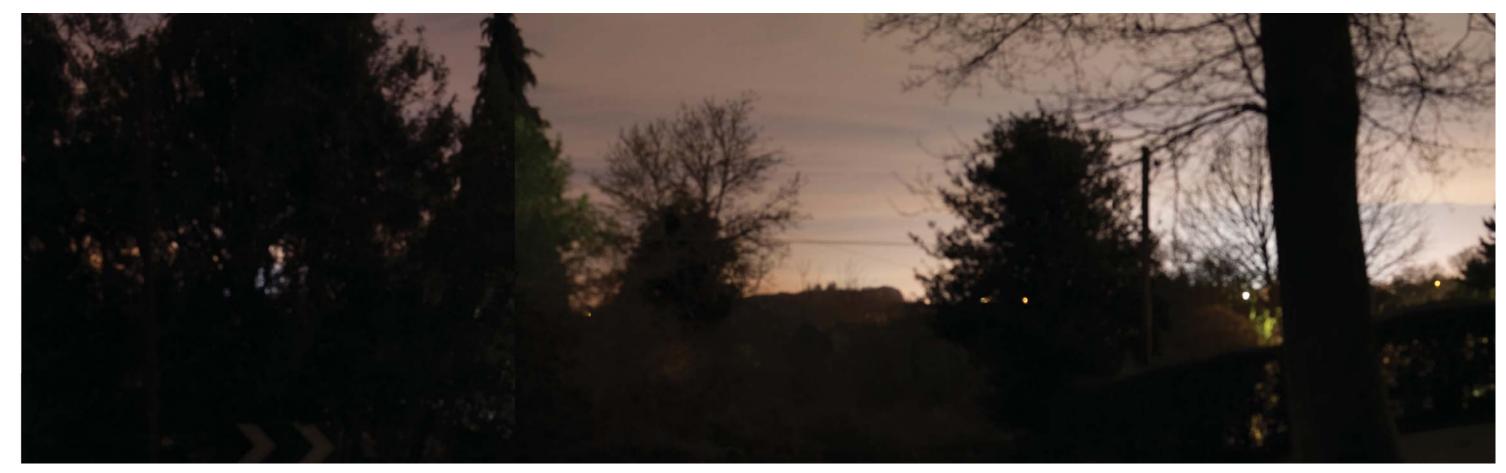

Viewpoint: Taken from the public footpath to the east of Warren Road, where it enters the western margin of the site: night-time.

Viewpoint: Taken from the public footpath to the east of Warren Road, where it enters the western margin of the site: night-time. (Continued)