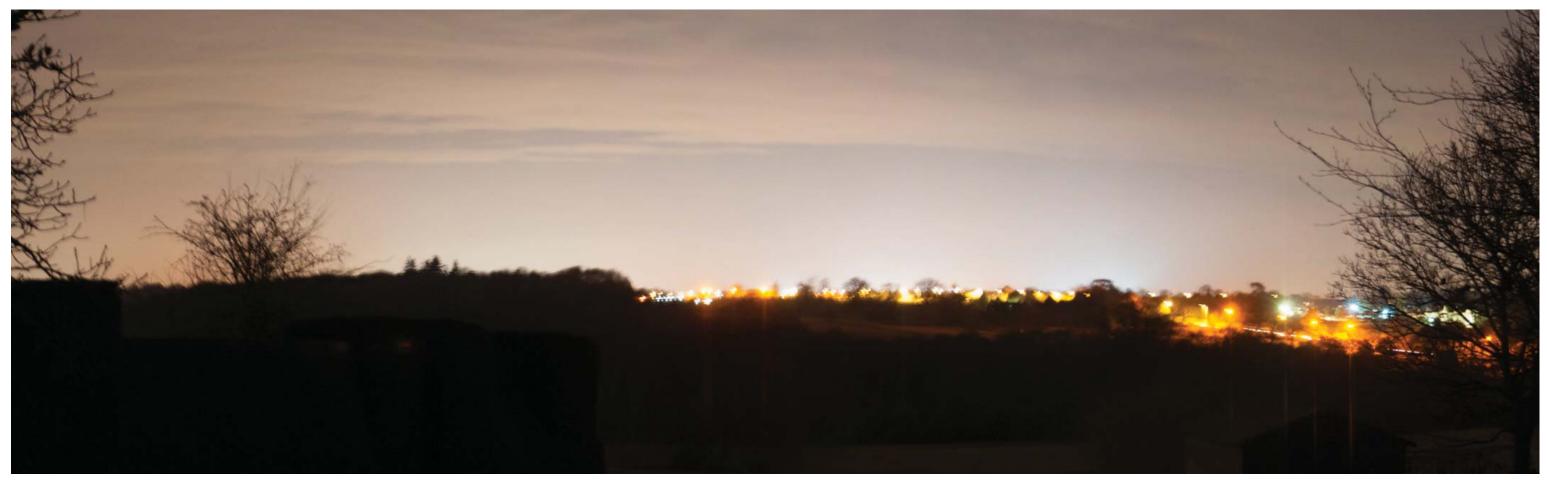

Title SANDELFORD PARK, NEWBURY Job no. 04627.00005 Sheet no. 05 Revision Date 16/12/14 Drawn TB Checked JJ Approved JJ

Viewpoint 9: Taken from public right of way off B4640, to the west of Newtown Common, looking north towards the southern part of the site: night-time.