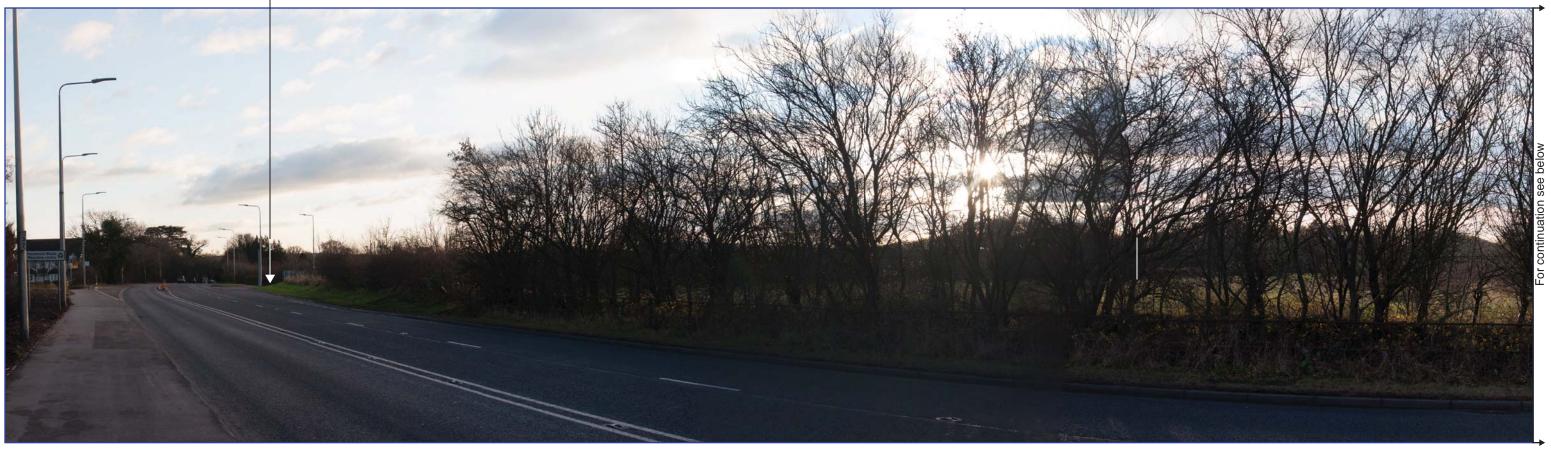

 Date
 19/12/17
 Drawn
 G
 Checked JJ
 Approved JJ

Entrance to Veolia Environmental Services: Recycling services

Viewpoint 13: Taken from pavement of A339 (Newton Road), opposite The Castle School, looking west at the proposed eastern site entrance.

The Castle School and Newbury School

Viewpoint 13: Taken from pavement of A339 (Newton Road), opposite The Castle School, looking west at the proposed eastern site entrance continued.

Title SANDELFORD PARK, NEWBURY Job no. 04627.00005 Sheet no. 13 Revision Date 19/12/17 Drawn IG Checked JJ Approved JJ