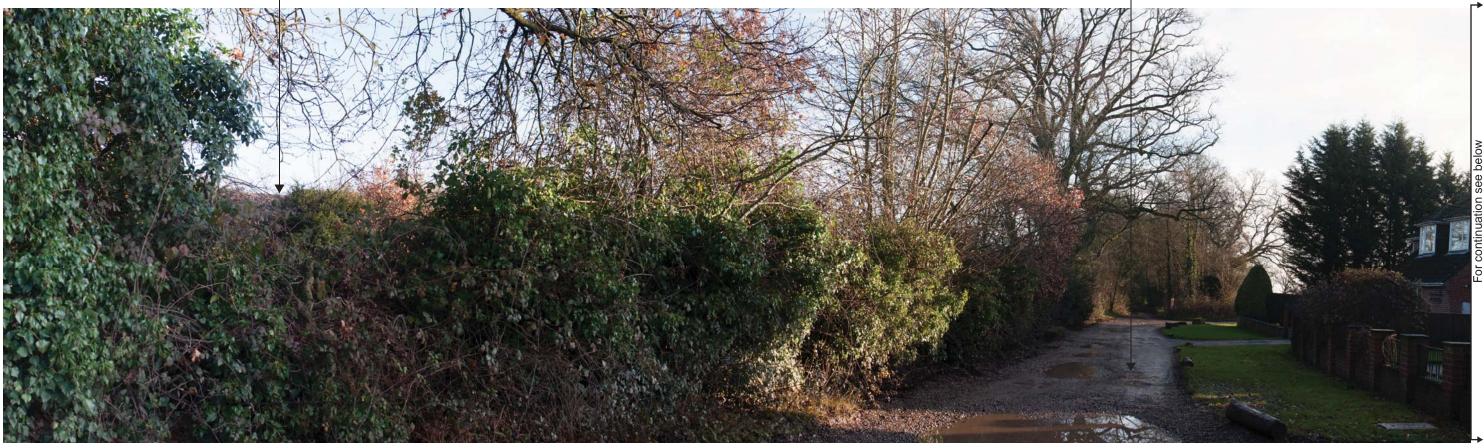

Landscape Character Compartment -3c: Warren Lodge Fields

Title SANDELFORD PARK, NEWBURY Job no. 04627.00005 Sheet no. 01 Revision Date 1912/17 Drawn IG CheckedJJ Approved JJ

Viewpoint 2: Taken from Warren Road looking east towards public right of way entrance to west of site.

Viewpoint 2: Taken from Warren Road looking east towards public right of way entrance to west of site continued.

Title SANDELFORD PARK, NEWBURY Job no. 04627.00005 Sheet no. 02 Revision Date 19/12/17 Drawn TB Checked JJ Approved JJ