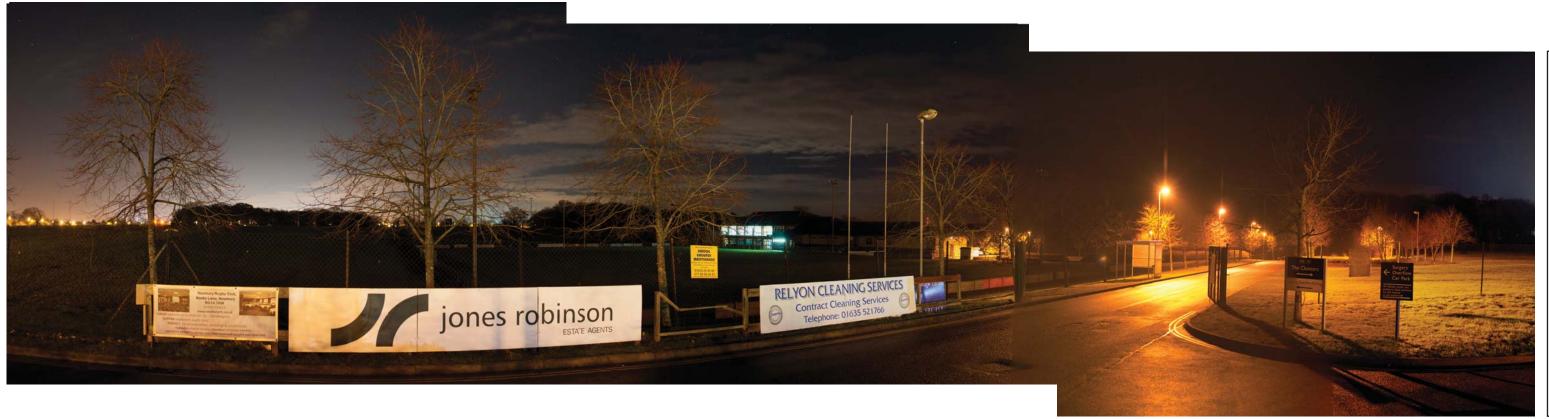

Viewpoint 3a: Taken from car park of Newbury Rugby Football Club, looking south towards western part of the site.

Landscape Character Compartment - 2d: Woodland Area - Barn Copse

Viewpoint 3a: Taken from car park of Newbury Rugby Football Club, looking south towards western part of the site continued.