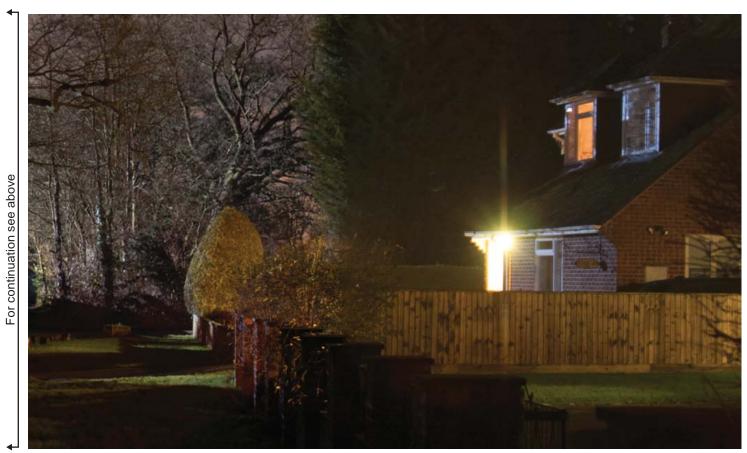

Viewpoint 5: Taken from Monks Lane, looking south towards the north-east corner of the site: night-time.

Viewpoint 5: Taken from Monks Lane, looking south towards the north-east corner of the site: night-time (continued)