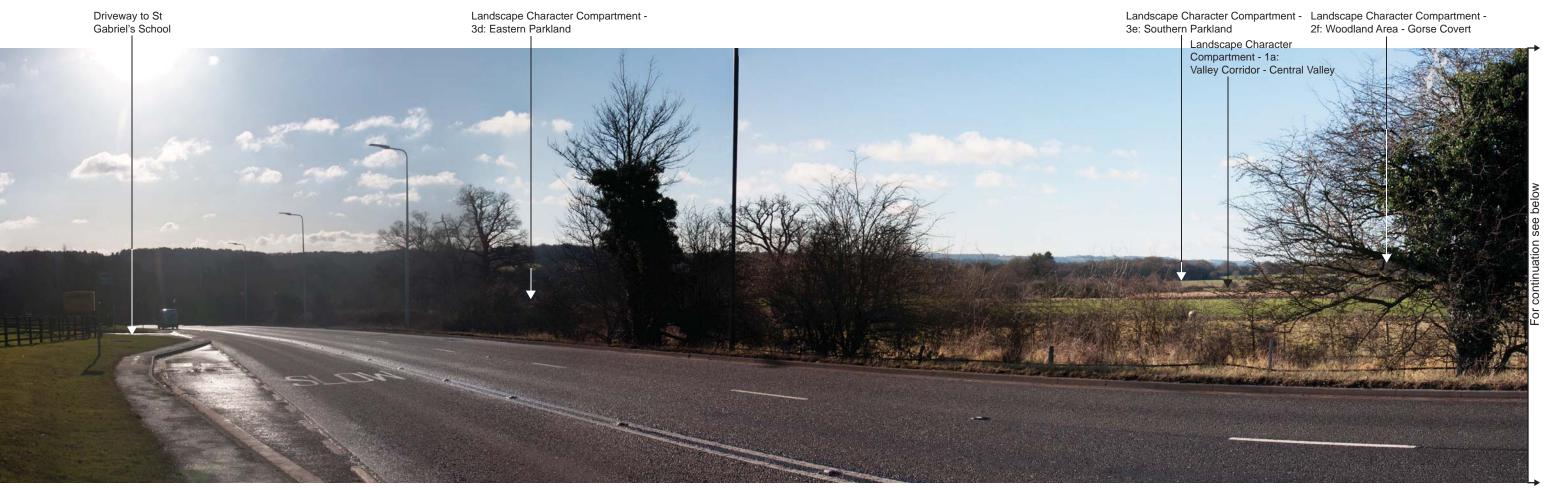

Landscape Character Compartment - Landscape Character Compartment -3d: Eastern Parkland

2b: Woodland Area - High Wood

Viewpoint 10: Taken from junction of Well Street and public right of way at western edge of Newtown, looking north towards the southern part of the site.

Title SANDELFORD PARK, NEWBURY Job no. 04627.00005 Sheet no. 10 Revision Date 19/12/17 Drawn IG Checked JJ Approved JJ

Viewpoint 11: Taken from public right of way on site, adjacent to A339, looking north-west across the site.