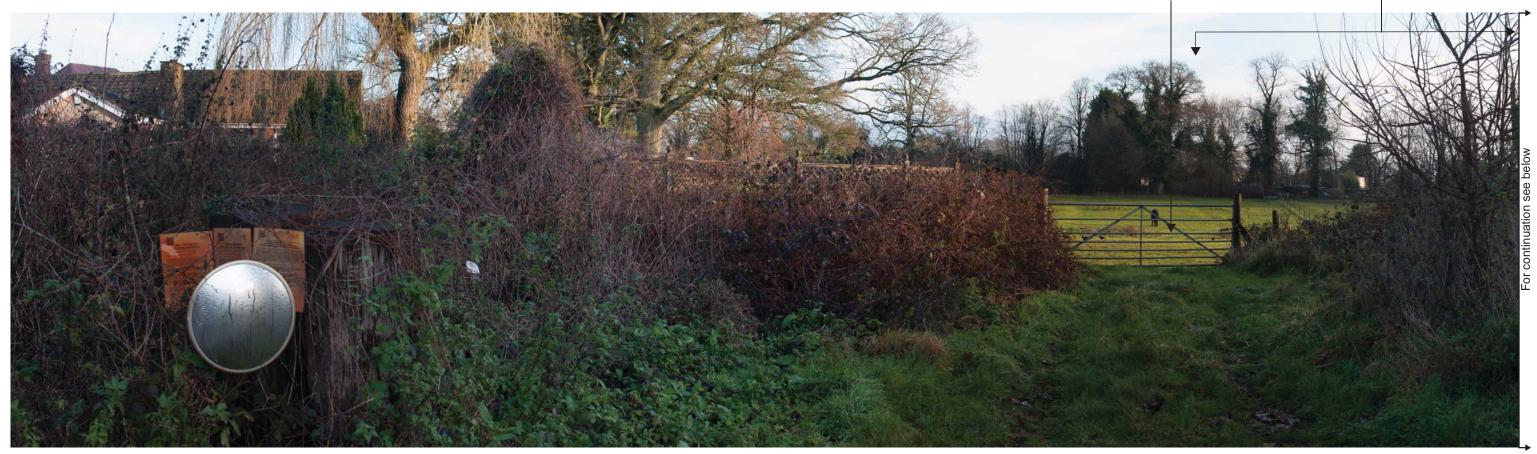

Landscape Character Compartment -3c: Warren Lodge Fields

Title SANDELFORD PARK, NEWBURY Job no. 04627.00005 Sheet no. 01 Revision Date 1912/17 Drawn IG CheckedJJ Approved JJ

Viewpoint 2: Taken from Warren Road looking east towards public right of way entrance to west of site.