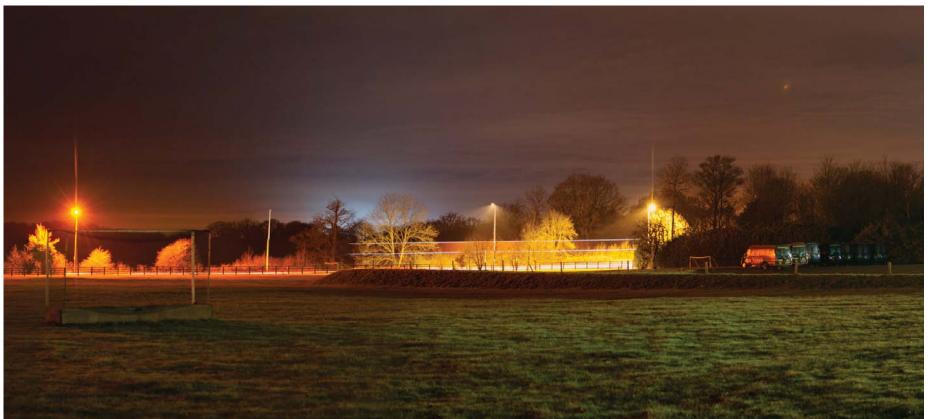

Photographs taken 15/12/14

TitleSANDELFORD PARK, NEWBURYJob no. 04627.00005Sheet no. 03RevisionDate16/12/14Drawn TBChecked JJApproved JJ

Viewpoint 6: Taken from car park of Newbury College adjacent to the Construction Training Workshop, looking west towards the north-east part of the site: night-time.

Viewpoint 6: Taken from car park of Newbury College adjacent to the Construction Training Workshop, looking west towards the north-east part of the site: night-time (continued).

Photographs taken 15/12/14