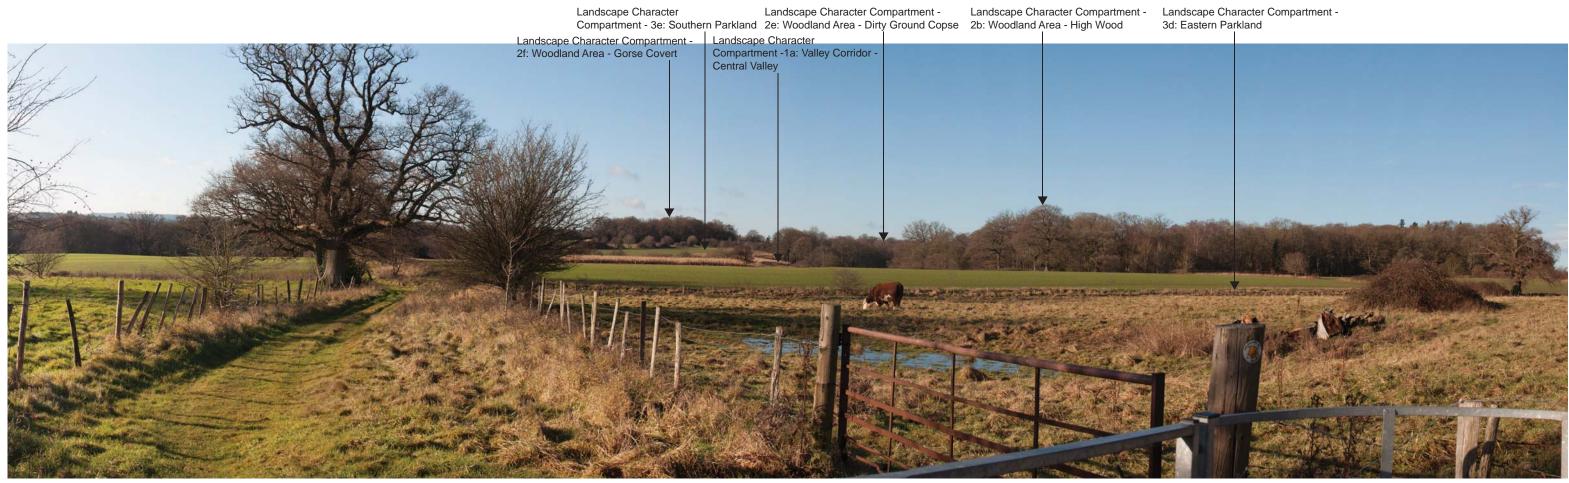

Viewpoint 3a: Taken from car park of Newbury Rugby Football Club, looking south towards western part of the site.

Landscape Character Compartment - 2d: Woodland Area - Barn Copse

Viewpoint 3a: Taken from car park of Newbury Rugby Football Club, looking south towards western part of the site continued.

David Lloyd Clubs

Title SANDELFORD PARK, NEWBURY Job no. 04627.00005 Sheet no. 03 Revision Date 19/12/17 Drawn IG Checked JJ Approved JJ

Landscape Character Compartment -2a: Woodland Area - Crook's Copse

Landscape Character Compartment -2c: Woodland Area - Slockett's Copse

Viewpoint 3b: Taken from road leading to Falkland Surgery and Newbury Rugby Football Club, looking south towards western part of the site. Newbury Rugby Football