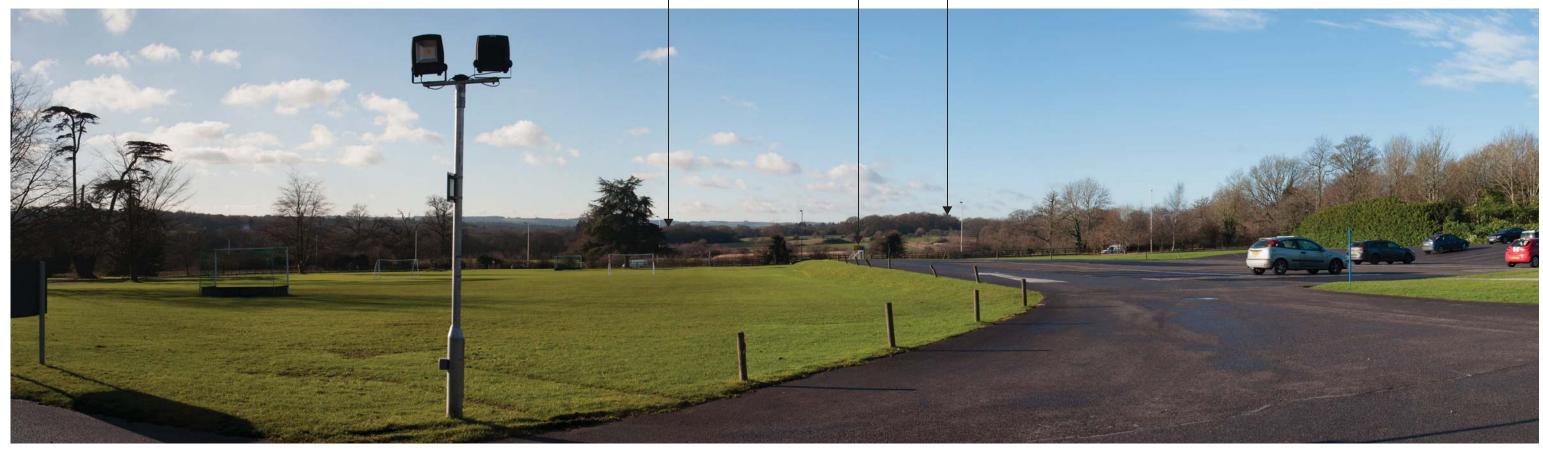

Landscape Character Compartment -2c: Woodland Area - Slockett's Copse

Viewpoint 3b: Taken from road leading to Falkland Surgery and Newbury Rugby Football Club, looking south towards western part of the site. Newbury Rugby Football

Viewpoint 3b: Taken from road leading to Falkland Surgery and Newbury Rugby Football Club, looking south towards western part of the site continued.

Title SANDELFORD PARK, NEWBURY Job no. 04627.00005 Sheet no. 04 Revision Date 19/12/17 Drawn IG Checked JJ Approved JJ