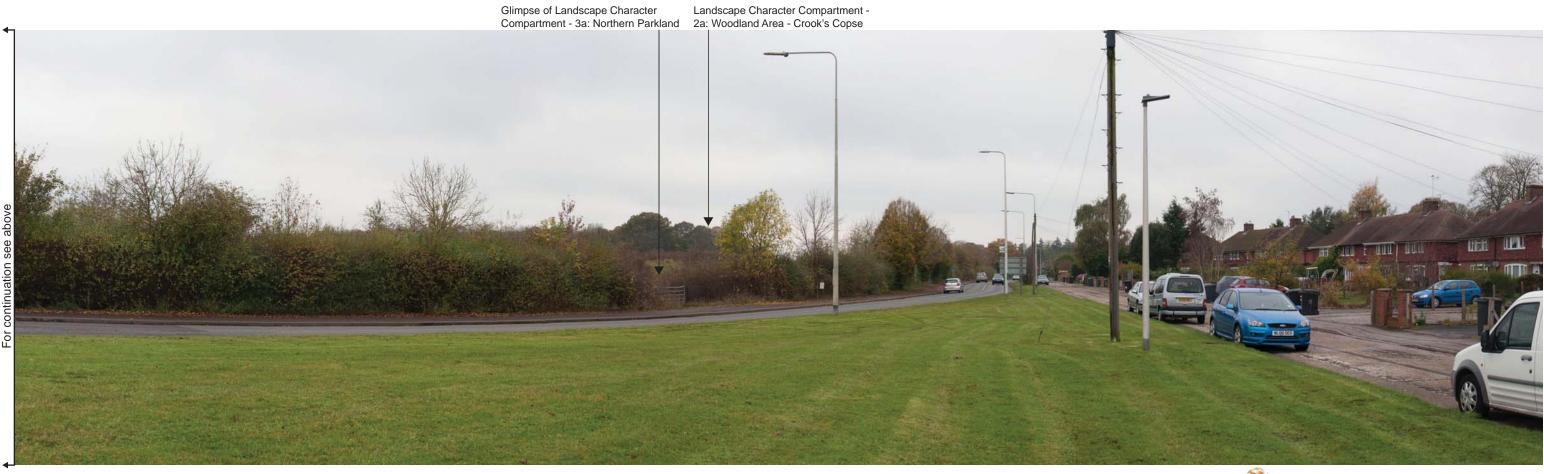

t -2c: Woodland Area - Slockett's Copse



Viewpoint 3b: Taken from road leading to Falkland Surgery and Newbury Rugby Football Club, looking south towards western part of the site. Newbury Rugby Football



Viewpoint 3b: Taken from road leading to Falkland Surgery and Newbury Rugby Football Club, looking south towards western part of the site continued.





Title SANDELFORD PARK, NEWBURY Job no. 04627.00005 Sheet no. 04 Revision Date 19/12/17 Drawn IG Checked JJ Approved JJ



Viewpoint 4: Taken from Rupert Road, looking south towards the northern edge of the site.





 SANDELFORD PARK, NEWBURY

 Job no. 04627.00005
 Sheet no. 05
 Revision

 Date
 19/12/17
 Drawn
 G
 Checked JJ
 Approved JJ



Viewpoint 5: Taken from Monks Lane, looking south towards the north-east corner of the site.



Note: Photograph not updated, view has not changed and new photo affected by sun glare





Title SANDELFORD PARK, NEWBURY Job no. 04627.00005 Sheet no. 06 Revision Date 19/12/17 Drawn IG Checked JJ Approved JJ



Viewpoint 6: Taken from car park of Newbury College adjacent to the Construction Training Workshop, looking west towards the north-east part of the site.



Viewpoint 6: Taken from car park of Newbury College adjacent to the Construction Training Workshop, looking west towards the north-east part of the site. (Continued)





Title SANDELFORD PARK, NEWBURY Job no. 04627.00005 Sheet no. 07 Revision Date 19/12/17 Drawn IG Checked JJ Approved JJ

Landscape Character Compartment -2b: Woodland Area - High Wood



Viewpoint 7a: Taken from Health Walk north of pond, looking north-west