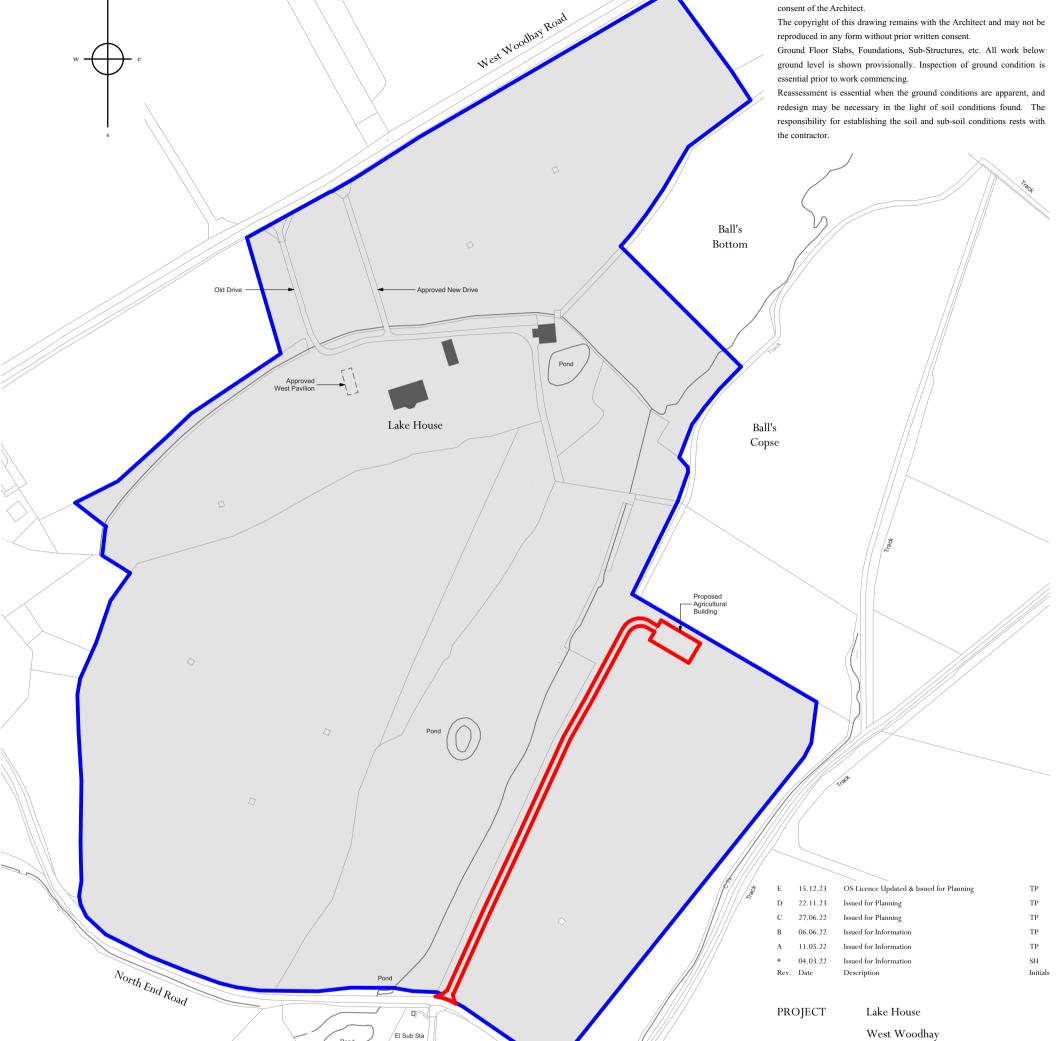

Ν

Adjacent Properties and Boundaries are shown for illustrative purposes only and have not been surveyed unless otherwise stated.

All areas shown are approximate and should be verified before forming the basis of a decision.

Do not scale other than for Planning Application purposes.

All dimensions must be checked by the contractor before commencing work on site.

No deviation from this drawing will be permitted without the prior written consent of the Architect.

The copyright of this drawing remains with the Architect and may not be reproduced in any form without prior written consent.

Ground Floor Slabs, Foundations, Sub-Structures, etc. All work below

Scale 1:2500